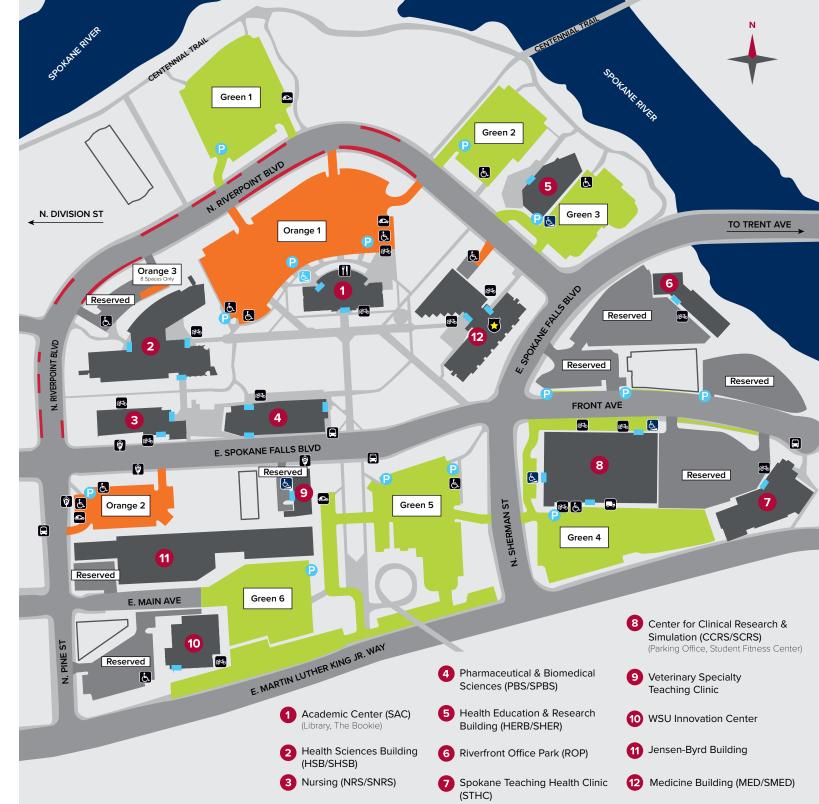

## **PHONE NUMBERS**

Campus Security.....(509) 358-7995 Parking......(509) 368-6997 WSU Spokane......(509) 358-7500

Accessible parking

Accessible parking with nearby ramp

Accessible building entrance ramp

Accessible building entrance

Bus stop

**EV** Charger

City parking

ენა Bike rack

Pay Stations/Pay By Plate

ূৰ Mailing/Shipping/Receiving

Café

City parking (1 hour limit)

Other buildings around campus

Trails and walking paths

1 Buildings (see menu on right)

Power-assist, button activated doors are available at all campus exterior entrances and most entrances are accessible at sidewalk-level and/or have a ramp for access. Some building entrances require entrance approach by stairs.